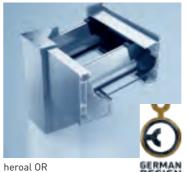

GERMAN DESIGN AWARD 2021

The patio roof system heroal OR is available in two variants – heroal OR GL with its impressive span widths provides generous panorama elements with splendid views and maximum use of room. heroal OR SL stands out for an especially slim design of the supporting framework, representing lightness and modernity and creating an exceptional area outdoors.

Thanks to its impressive characteristics and excellent features, the patio roof system heroal OR has won the German Design Award 2021 in the category "Excellent Product Design", as announced by the jury of the German Design Council, Germany's leading authority on design and brands.