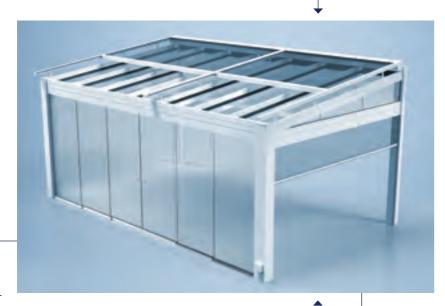

Your patio roof also serves as a **protection from the elements**, ensuring that your patio and outdoor furniture look beautiful for many years to come and for you to enjoy.

The all-glass sliding door system can be integrated into the patio roof system by heroal easily and harmoniously - even at a later date. The sliding door can be installed at all open sides of the patio roof, creating an enclosed summer garden. When it gets colder in the evening, the warmth of the day is kept inside, under a closed patio roof; and the patio can be used independent of the weather and wind.

The non-insulated system offers maximum transparency through frameless sashes and a high degree of flexibility thanks to versatile opening variants. The all-glass sliding door can be opened either towards one or both sides, depending on whether the sashes have a French window design. The threshold of the sliding door may have 3, 4 or 5 tracks.

# All-glass sliding door heroal S 20 C

Fixed glazing

both sides · optimal protection

and rain

· side elements with

fixed glazing for

installation on one or

against driving rain and strong squalls

especially suited

for locations with high demands on

protection from wind

- numerous opening variants: one or both sides, with 3-, 4and 5-track threshold
- · especially comfortable operation thanks to sliding dampers, element carriers and durable stainless steel rails
- maximum transparency through frameless sashes
- barrier-free threshold with a maximum construction height of the threshold of 20 mm > please see page 6