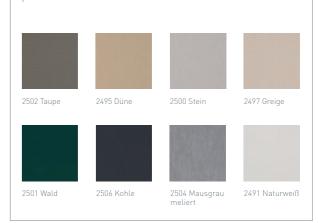

Thanks to the highly weather resistant **heroal hwr powder coating**, patio roofs and sliding glass walls are available in all colours of the extensive RAL colour palette. In addition to the wide variety of colours, you can choose between different gloss rates - ranging from dull mat through brilliant to metallic effects. The coating process **heroal Surface Design (SD)** provides more freedom of design, adding a number of design options, e.g. elegant wood or modern concrete looks. The **exclusive partnership with Les Couleurs® Le Corbusier** rounds off the coating service offered by heroal. The nature-inspired colour shades can be harmoniously combined with each other, creating different effects on how the space looks. A wide variety of textiles and colours are available for vertical and horizontal awnings, ranging from semi-translucent to blackout. The textiles are easy to clean and dirt-repellent.

# Les Couleurs® Le Corbusier The exclusive partnership between heroal and Les Couleurs® Le Corbusier offers you a unique colour spectrum. The nature-inspired colours can be harmoniously combined, have unrivalled aesthetics, represent spatial effects and meet the demand for fine-tuned colourings. 803 l'ocre rouge clair 631 le rubis 817 terre d'ombre brûlée 31 819 ombre naturelle moyenne 765 gris foncé 31 767 gris moyen 781 céruléen clair 777 outremer gris

The complete range of Les Couleurs® Le Corbusier, heroal hwr powder coating and heroal SD is on display in colour fans available to you.

The complete range of textiles for both vertical and horizontal awnings is made available to you through colour fans for your information. Due to printing techniques, the colour and textile shades shown here may deviate from the original.