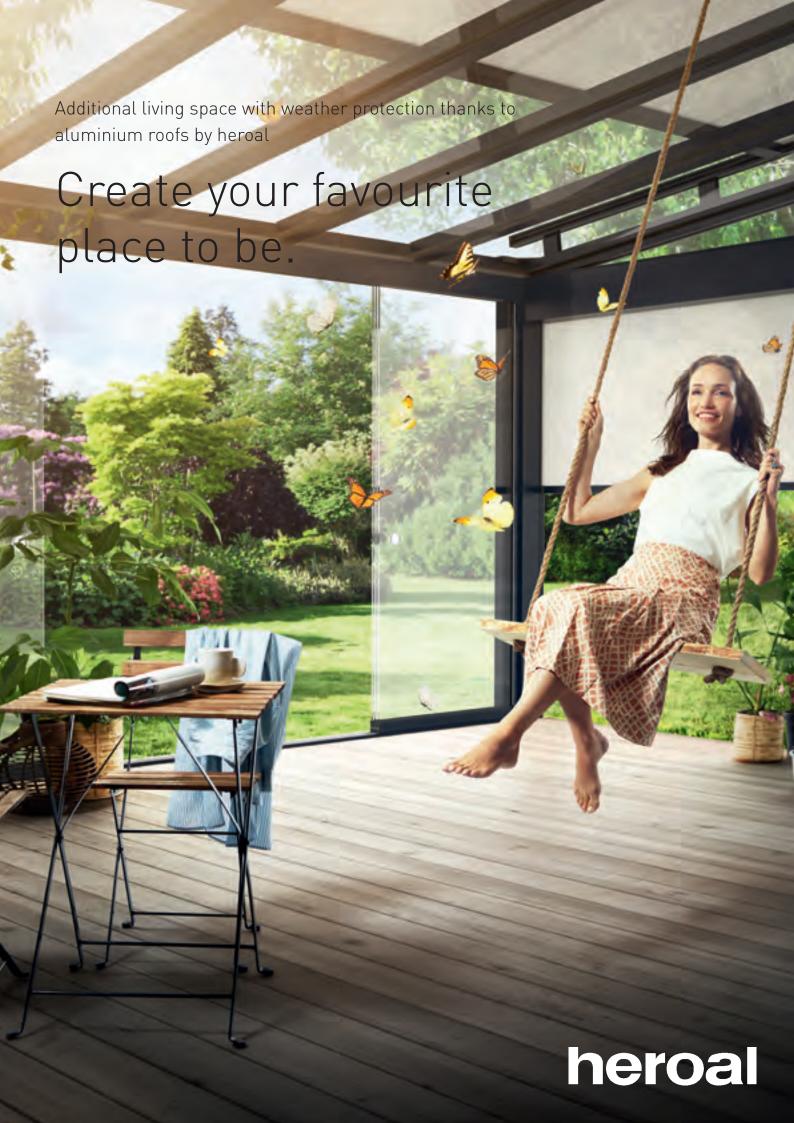

# YOUR INDIVIDUAL FAVOURITE PLACE.

There's no place like outside - with the right protection: create additional living space with a patio roof made by heroal. Combine it with an all-glass sliding door and shading components by heroal, and design all elements to your preferences. There are no limits to your creativity: select the desired colour, size and additional equipment.

# FAVOURITE PLACE: LIVING SPACE OUTDOORS IN ANY WEATHER

More than just a roof: with the patio roof system by heroal you extend your living space and can enjoy your patio regardless of the weather – and thanks to its wide range of design options, it harmoniously blends in with any environment.

Your patio roof also serves as a **protection from the elements**, ensuring that your patio and outdoor furniture look beautiful for many years to come and for you to enjoy.

The all-glass sliding door system can be integrated into the patio roof system by heroal easily and harmoniously - even at a later date. The sliding door can be installed at all open sides of the patio roof, creating an enclosed summer garden. When it gets colder in the evening, the warmth of the day is kept inside, under a closed patio roof; and the patio can be used independent of the weather and wind.