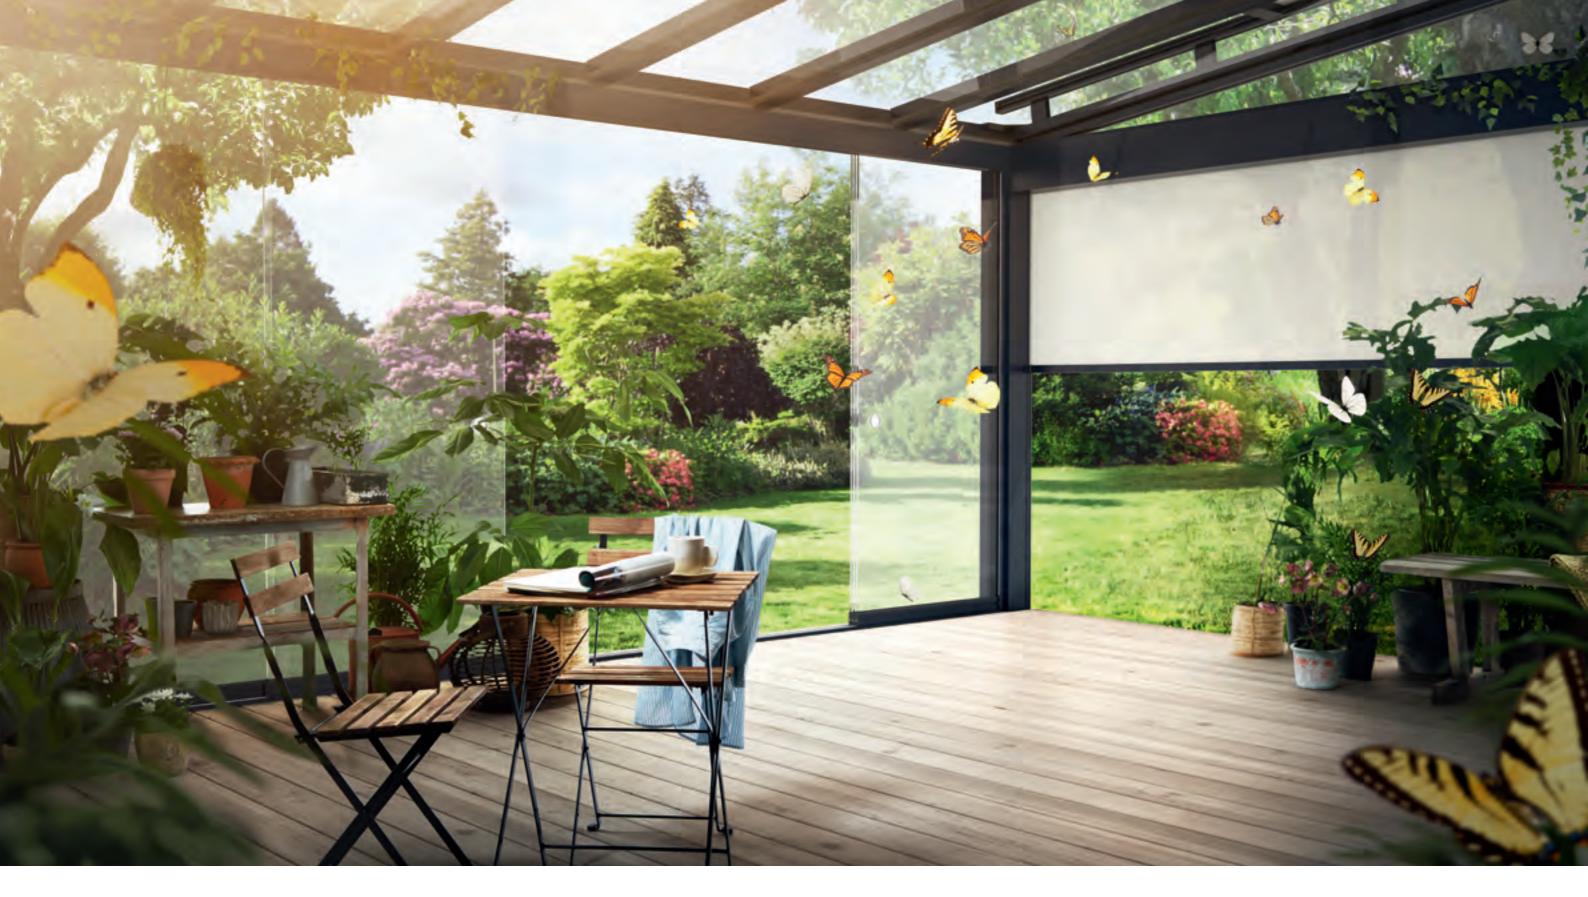

The accessory systems harmoniously integrate into the patio roof system - thanks to special adapter profiles, the range of heroal surface coatings and additional options for individualisation, they can be perfectly adapted to the patio roof. Textile screens, for example, provide for vertical or horizontal sun protection, an all-glass sliding door protects against wind and weather, and the flexibly adjustable LED technology creates a pleasant atmosphere and perfect illumination.

Your patio roof also serves as a **protection from the elements**, ensuring that your patio and outdoor furniture look beautiful for many years to come and for you to enjoy.

The all-glass sliding door system can be integrated into the patio roof system by heroal easily and harmoniously - even at a later date. The sliding door can be installed at all open sides of the patio roof, creating an enclosed summer garden. When it gets colder in the evening, the warmth of the day is kept inside, under a closed patio roof; and the patio can be used independent of the weather and wind.

The non-insulated system offers maximum transparency through frameless sashes and a high degree of flexibility thanks to versatile opening variants. The all-glass sliding door can be opened either towards one or both sides, depending on whether the sashes have a French window design. The threshold of the sliding door may have 3, 4 or 5 tracks.