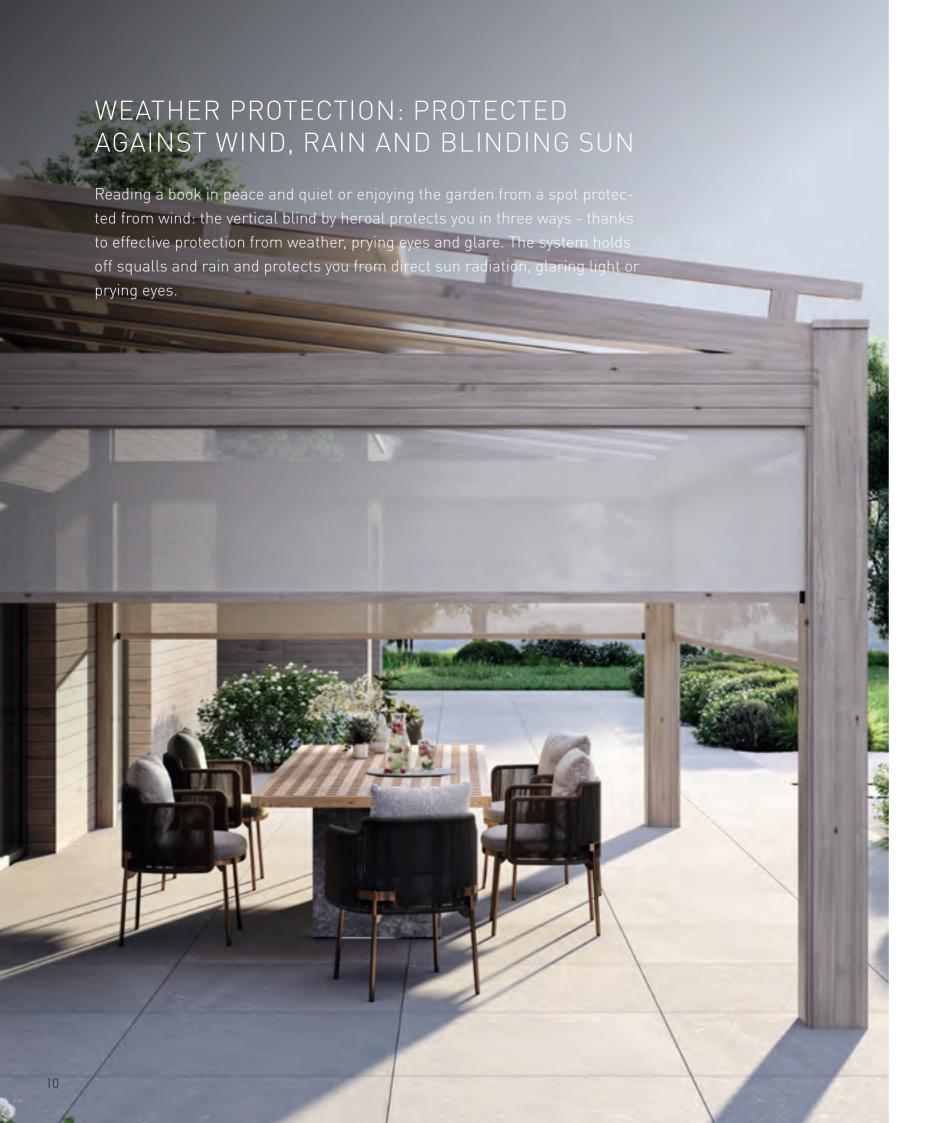

# ENJOYING THE SUN: OPTI-MAL PROTECTION FROM GLA-RE AND HEAT

Time to breathe deeply: in summer, the horizontal blind creates shade and saves you from a heat accumulation under the patio roof – so you can enjoy your sheltered spot outside even in strong sunlight.

Mounted above the glass, the horizontal blind offers optimal protection from sunlight – **sun radiation is reduced by 75** % and **UV radiation** filtered by **98** %.

In spring, we are happy about the first rays of sunlight, but the strong midday sun in summer sometimes makes us wish for a shady spot.

The horizontal blind by heroal is mounted above the glass and protects against strong sun radiation, reflecting and absorbing the sun's rays even before they hit the glass roof. That way, the space under the roof does not heat up. The textile sun protection can be individually controlled at the touch of a button.