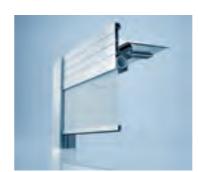

# All-glass sliding door heroal S 20 C

Fixed glazing

both sides · optimal protection

and rain

· side elements with

fixed glazing for

installation on one or

against driving rain and strong squalls

especially suited

for locations with high demands on

protection from wind

- numerous opening variants: one or both sides, with 3-, 4and 5-track threshold
- · especially comfortable operation thanks to sliding dampers, element carriers and durable stainless steel rails
- maximum transparency through frameless sashes
- barrier-free threshold with a maximum construction height of the threshold of 20 mm > please see page 6