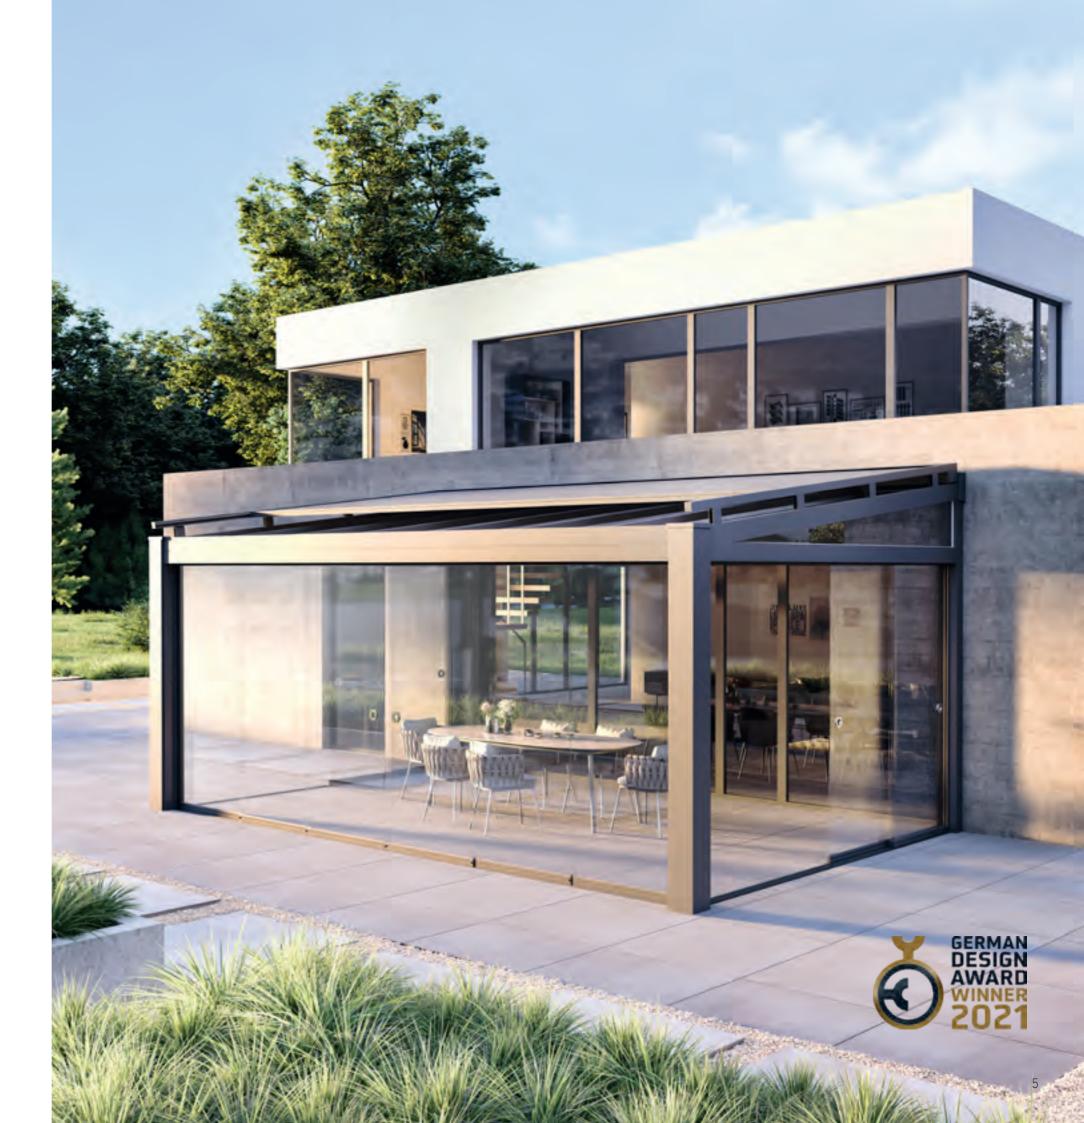

GERMAN DESIGN AWARD 2021

The patio roof system heroal OR is available in two variants – heroal OR GL with its impressive span widths provides generous panorama elements with splendid views and maximum use of room. heroal OR SL stands out for an especially slim design of the supporting framework, representing lightness and modernity and creating an exceptional area outdoors.

Thanks to its impressive characteristics and excellent features, the patio roof system heroal OR has won the German Design Award 2021 in the category "Excellent Product Design", as announced by the jury of the German Design Council, Germany's leading authority on design and brands.