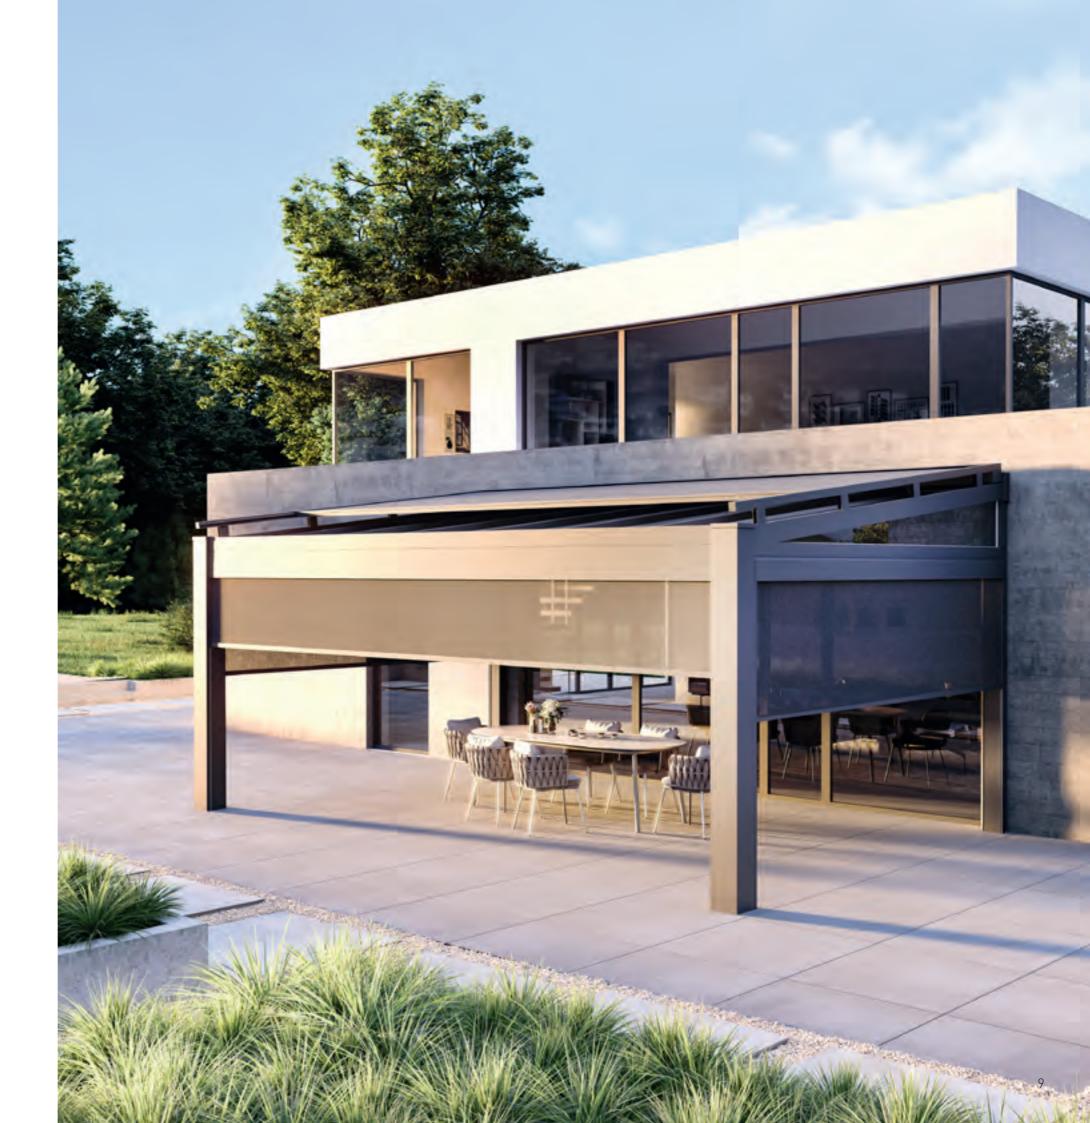

# ENJOYING THE SUN: OPTI-MAL PROTECTION FROM GLA-RE AND HEAT

Time to breathe deeply: in summer, the horizontal blind creates shade and saves you from a heat accumulation under the patio roof – so you can enjoy your sheltered spot outside even in strong sunlight.

Mounted above the glass, the horizontal blind offers optimal protection from sunlight – **sun radiation is reduced by 75** % and **UV radiation** filtered by **98** %.

In spring, we are happy about the first rays of sunlight, but the strong midday sun in summer sometimes makes us wish for a shady spot.

The horizontal blind by heroal is mounted above the glass and protects against strong sun radiation, reflecting and absorbing the sun's rays even before they hit the glass roof. That way, the space under the roof does not heat up. The textile sun protection can be individually controlled at the touch of a button.