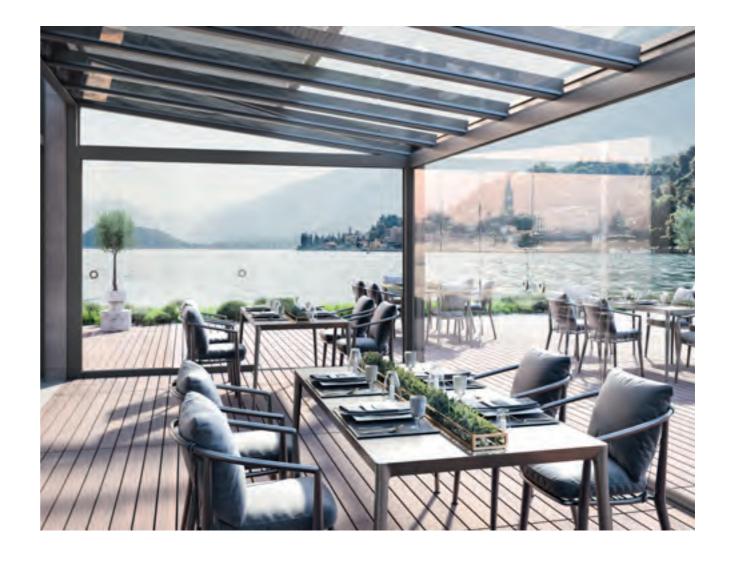

# YOUR INDIVIDUAL FAVOURITE PLACE.

There's no place like outside - with the right protection: create additional living space with a patio roof made by heroal. Combine it with an all-glass sliding door and shading components by heroal, and design all elements to your preferences. There are no limits to your creativity: select the desired colour, size and additional equipment.

# FAVOURITE PLACE: LIVING SPACE OUTDOORS IN ANY WEATHER

More than just a roof: with the patio roof system by heroal you extend your living space and can enjoy your patio regardless of the weather – and thanks to its wide range of design options, it harmoniously blends in with any environment.

Impressive span widths provide for generous panorama elements, offering splendid views and a maximum use of space.

The patio roof system impresses by its timeless design based on cubic shapes and stands out for its sophisticated construction details emphasising the harmonious looks. For example, even extreme widths of 7 metres do not require any centre support blocking the view or additional steel reinforcements. Patio roofs made of aluminium are convincing because of their very long lifespan, low maintenance and care requirements as well as high weather resistance and stability. heroal's patio roof system is available in two variants, providing the perfect solution for every use:

Your patio roof also serves as a **protection from the elements**, ensuring that your patio and outdoor furniture look beautiful for many years to come and for you to enjoy.

The all-glass sliding door system can be integrated into the patio roof system by heroal easily and harmoniously - even at a later date. The sliding door can be installed at all open sides of the patio roof, creating an enclosed summer garden. When it gets colder in the evening, the warmth of the day is kept inside, under a closed patio roof; and the patio can be used independent of the weather and wind.