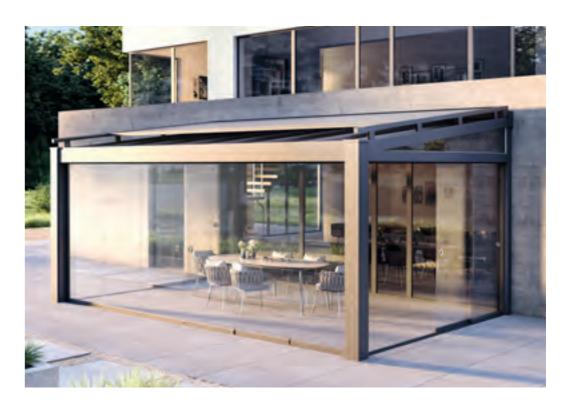

# FAVOURITE PLACE: LIVING SPACE OUTDOORS IN ANY WEATHER

More than just a roof: with the patio roof system by heroal you extend your living space and can enjoy your patio regardless of the weather – and thanks to its wide range of design options, it harmoniously blends in with any environment.

Impressive span widths provide for generous panorama elements, offering splendid views and a maximum use of space.

The patio roof system impresses by its timeless design based on cubic shapes and stands out for its sophisticated construction details emphasising the harmonious looks. For example, even extreme widths of 7 metres do not require any centre support blocking the view or additional steel reinforcements. Patio roofs made of aluminium are convincing because of their very long lifespan, low maintenance and care requirements as well as high weather resistance and stability. heroal's patio roof system is available in two variants, providing the perfect solution for every use:

**heroal OR GL** (Outdoor Roof Grand Line) with its impressive span widths provides for generous panorama elements, offering splendid views and a maximum use of space.

**heroal OR SL** (Outdoor Roof Slim Line) stands out for an especially slim design of the supporting framework, representing lightness and modernity and creating an exceptional area outdoors.