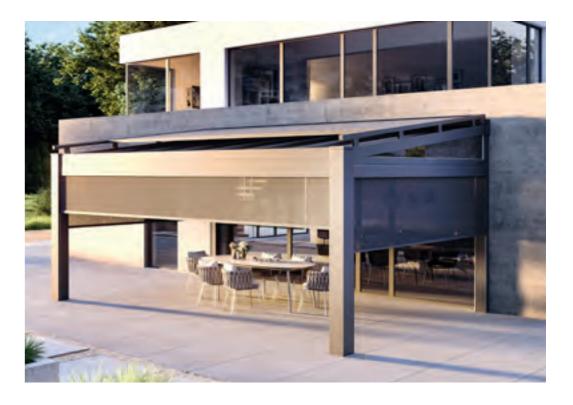

# ENJOYING THE SUN: OPTI-MAL PROTECTION FROM GLA-RE AND HEAT

Time to breathe deeply: in summer, the horizontal blind creates shade and saves you from a heat accumulation under the patio roof – so you can enjoy your sheltered spot outside even in strong sunlight.

Mounted above the glass, the horizontal blind offers optimal protection from sunlight – **sun radiation is reduced by 75** % and **UV radiation** filtered by **98** %.

In spring, we are happy about the first rays of sunlight, but the strong midday sun in summer sometimes makes us wish for a shady spot.

The horizontal blind by heroal is mounted above the glass and protects against strong sun radiation, reflecting and absorbing the sun's rays even before they hit the glass roof. That way, the space under the roof does not heat up. The textile sun protection can be individually controlled at the touch of a button.