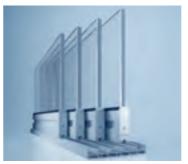

The combination of patio roof system and horizontal blind is ideally suited for your break outdoors.

The zip-guided **vertical blind** can be used as a vertical awning in the patio cover.

The vertical blind by heroal stands out for its modern, cubic style and versatile features. The sun protection system offers protection against prying eyes and direct sunlight - especially when the sun is low. The fabric filters 98 % of UV radiation and reduces sun radiation by 75 %. In addition, the vertical blind protects against wind and weather, since this textile sun protection also uses the innovative zip-technology that withstands high wind speeds.

The sun protection system can be individually controlled at the touch of a button. The filigree look of the aluminium components is enhanced by the integrated, invisible screw channels and the guide rails inserted in the columns. Hence the vertical blind can be installed in a fully integrating way, creating a harmonious combination with the patio roof system.

Thanks to the wide range of fabric designs and colours, the textile sun protection can be perfectly coordinated with your patio roof and horizontal blind - allowing for the setting of accentuations or a coherent overall design.