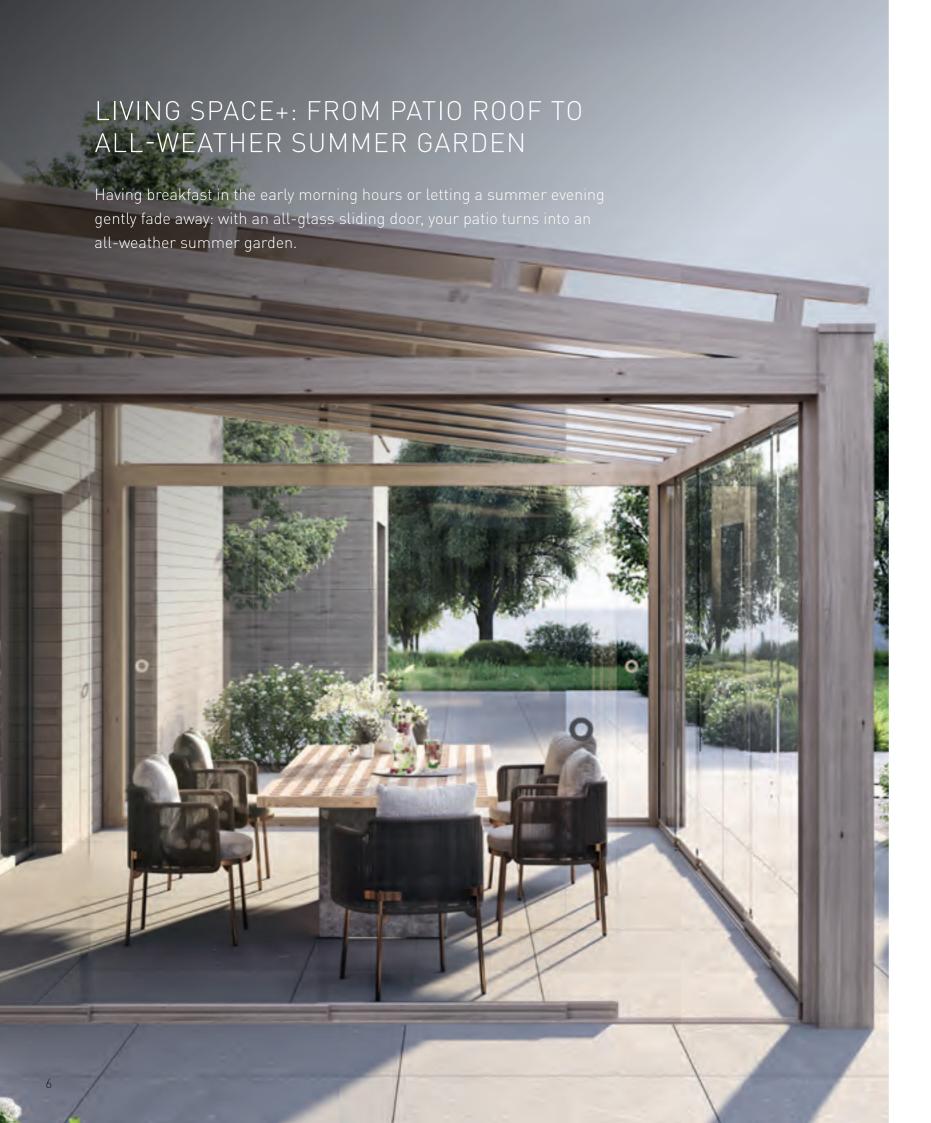

Your patio roof also serves as a **protection from the elements**, ensuring that your patio and outdoor furniture look beautiful for many years to come and for you to enjoy.

The all-glass sliding door system can be integrated into the patio roof system by heroal easily and harmoniously - even at a later date. The sliding door can be installed at all open sides of the patio roof, creating an enclosed summer garden. When it gets colder in the evening, the warmth of the day is kept inside, under a closed patio roof; and the patio can be used independent of the weather and wind.

The non-insulated system offers maximum transparency through frameless sashes and a high degree of flexibility thanks to versatile opening variants. The all-glass sliding door can be opened either towards one or both sides, depending on whether the sashes have a French window design. The threshold of the sliding door may have 3, 4 or 5 tracks.